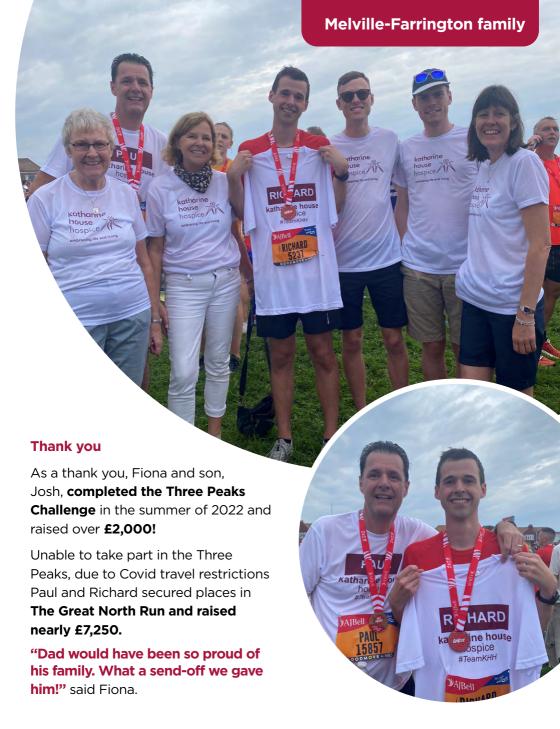

# Three generations of one family share why they raised funds for our charity

### Together the Melville-Farrington clan have raised over £9,000.

Fiona and Paul sadly lost their dad, Ian Melville, during the Covid pandemic. A difficult time for all the family but particularly Paul who lives in the USA and could not get home before his dad passed away.

lan made the choice to die at home surrounded by his family with the help of our Hospice at Home team.

Fiona said, "You showed such compassion to us all and were so professional in the care provided to Dad."